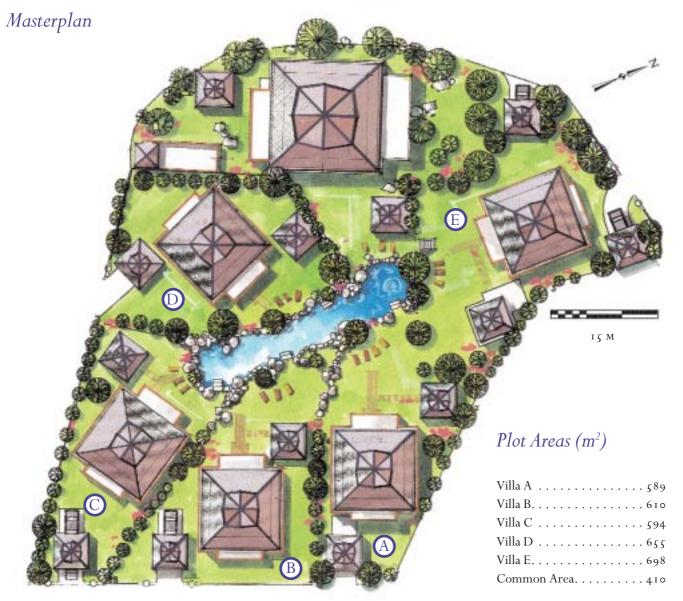

Suriyana's five villas are set around a work of art; a 33M free form swimming pool complete with overhanging trees and cascades of tropical flowers. The pool, surrounded by moss-covered rocks, provides each villa with its own private access and seating area. This hidden pool might have been set deep within a tropical forest, had it not been carefully engineered by a team of experts. At night, the cool waters come alive with subtle lighting adding a little romance as you relax on a balmy night with friends.

Suriyana is a private estate on a leasehold land sub-division. A copy of the Chanote land title (Thailand's highest) is available on request. Under Thai law, foreign persons or companies cannot currently own land in Thailand. They can however, lease land and own the buildings developed on this land.

The land on which your villa is built will, in accordance with Thai law, be leased to you for a minimum of 90 years (an initial 30years plus two 30-year extensions). In anticipation of a change in Thai law permitting foreign freehold ownership of land, you will have the right to convert your leasehold into freehold. In addition you will have a joint share in the common area lease (on which the pool is built) with equivalent conversion rights into freehold in the event of a change in Thai law. On completion a management company will be established to manage the pool and commons areas, to provide security, gardening, maintenance and ancillary services on a contract basis. Owners might also wish to take advantage of the wide range of property agencies operating in the area to lock in attractive long- and shortterm rental yields when the villa is