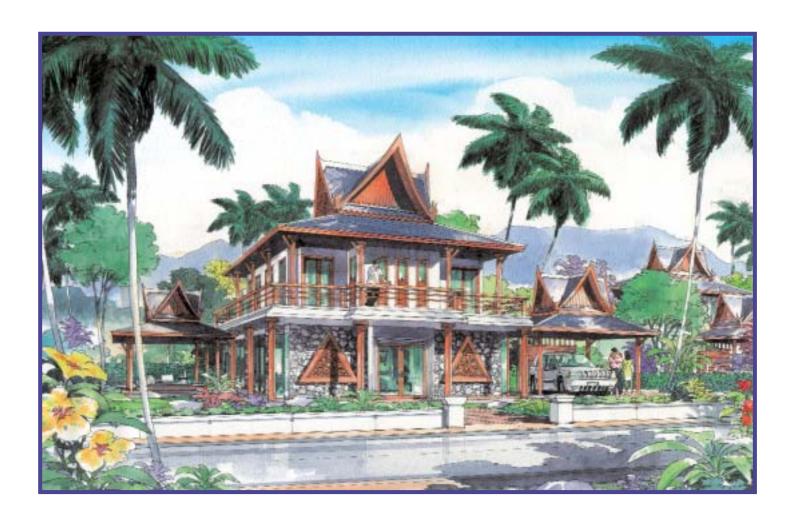

# Suriyana: The vision of a master designer

TIVE contemporary Thai villas and two Papartments set in tropical gardens around a naturally styled swimming pool in the heart of Phuket's most desirable address, Surin Beach village. Secluded and secure, yet minutes from the beach, Suriyana is set against a backdrop of green forested hills just 25 minutes from the Phuket International Airport and 20 minutes from Patong. Superb golf courses, spas and restaurants all lie with easy reach as do many of Phuket's most prestigious five star resorts. Suriyana, the brainchild of acclaimed Dutchdesigner Fred Majoor, aims to fuse the very best of Thai and Balinese styles with modern construction techniques. All interiors and exteriors will be finished to the highest western standards.

Close your eyes for a moment and imagine: decorative Balinese gateways opening to reveal exotic gardens, steep Thai roofs clad tastefully in ceramic tiles and a skyline punctuated only by the silhouettes of coconut palms. It's late in the day and the sky is beginning to bruise with a sienna sunset. The sweet scent of evening jamba hangs in the air as your party of guests arrive for dinner. Moving past carved stone inlays on either side of the entrance they pass through elegant framed glass doors into the main hallway. To the far end a Buddhist sculpture welcomes them serenely. The interior glints and glows with soft lighting, creating tones of copper and gold on the white walls and maka wood flooring.