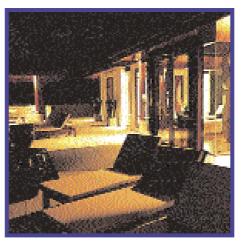

Ascending to the upper level your party gasp as they enter the spacious living/dining salon with its lofty vaulted tabac wood ceiling, daeng wood columns and walls of sheer glass. Spot lit alcoves house your objects d'art and collectibles. The kitchen, equipped throughout with the latest European appliances, fitted units and granite surfaces, exudes professionalism, but certainly invites a little creativity from amateurs. The silence of the air conditioning, delivered through vents in the wood flooring, is broken only by the sound of cicadas outside as they break into song. You move out alone onto the balcony in time to catch the sun melt over the horizon to mark another day. Your guests have just sat down to dinner in the sala below. You take a breath, look up at a blanket of stars unfolding in the night sky above and pause for a moment of quite contemplation...

Suriyana's five villas are set around a work of art; a 33M free form swimming pool complete with overhanging trees and cascades of tropical flowers. The pool, surrounded by moss-covered rocks, provides each villa with its own private access and seating area. This hidden pool might have been set deep within a tropical forest, had it not been carefully engineered by a team of experts. At night, the cool waters come alive with subtle lighting adding a little romance as you relax on a balmy night with friends.