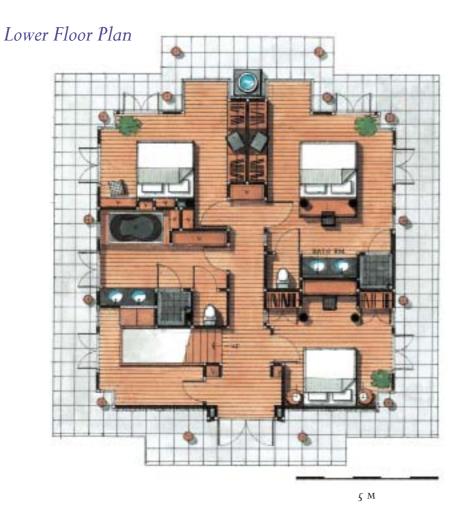

From here one has access to three bedrooms, two bathrooms and maids/utility room situated on the lower level. All bedrooms convey the luxury of open space with built-in louvered door wardrobes and floor to ceiling glass windows opening directly onto landscaped gardens. The bathrooms, thoughtfully finished in black granite, terrazzo and tiled in all wet areas, are bathed in natural light. Dream-like, tranquil with hints of the avant-guard touches you might expect from a man who has had a life long passion for design. Fred Majoor's work, so often featured in top design magazines is renowned as much for its creative use of space as for its witty details.

# Area Schedule (m²)

| Master Bedroom/En-suite 21.0   Guest Bedroom #1 19.3   Guest Bedroom #2 17.4   Storage 12.0   Master Bathroom 15.2   Corridor 12.4   Terrace 60.0   Ground Floor Total 157.3   Upper Floor   Living 79.6   Terrace 77.3   Upper Floor Total 156.9   Exterior   Sala 16.0   Car Port 16.0   Exterior Total 32.0   Total Area 346.1 | Lower Floor                  |
|-----------------------------------------------------------------------------------------------------------------------------------------------------------------------------------------------------------------------------------------------------------------------------------------------------------------------------------|------------------------------|
| Guest Bedroom #2 17.4   Storage 12.0   Master Bathroom 15.2   Corridor 12.4   Terrace 60.0   Ground Floor Total 157.3   Upper Floor   Living 79.6   Terrace 77.3   Upper Floor Total 156.9   Exterior   Sala 16.0   Car Port 16.0   Exterior Total 32.0                                                                           | Master Bedroom/En-suite 21.0 |
| Storage 12.0   Master Bathroom 15.2   Corridor 12.4   Terrace 60.0   Ground Floor Total 157.3   Upper Floor 150.0   Living 79.6   Terrace 77.3   Upper Floor Total 156.9   Exterior   Sala 16.0   Car Port 16.0   Exterior Total 32.0                                                                                             | Guest Bedroom #1 19.3        |
| Master Bathroom. 15.2   Corridor. 12.4   Terrace. 60.0   Ground Floor Total 157.3   Upper Floor 157.3   Living. 79.6   Terrace. 77.3   Upper Floor Total 156.9   Exterior Sala   Car Port 16.0   Exterior Total 32.0                                                                                                              | Guest Bedroom #2 17.4        |
| Corridor 12.4   Terrace 60.0   Ground Floor Total 157.3   Upper Floor 157.3   Living 79.6   Terrace 77.3   Upper Floor Total 156.9   Exterior   Sala 16.0   Car Port 16.0   Exterior Total 32.0                                                                                                                                   | Storage                      |
| Terrace. 60.0   Ground Floor Total 157.3   Upper Floor 79.6   Living. 79.6   Terrace. 77.3   Upper Floor Total 156.9   Exterior Sala 16.0   Car Port 16.0   Exterior Total 32.0                                                                                                                                                   | Master Bathroom 15.2         |
| Ground Floor Total 157.3   Upper Floor 79.6   Living 79.6   Terrace 77.3   Upper Floor Total 156.9   Exterior Sala 16.0   Car Port 16.0   Exterior Total 32.0                                                                                                                                                                     | Corridor                     |
| Upper Floor   Living 79.6   Terrace 77.3   Upper Floor Total 156.9   Exterior 16.0   Car Port 16.0   Exterior Total 32.0                                                                                                                                                                                                          | Terrace60.0                  |
| Living                                                                                                                                                                                                                                                                                                                            | Ground Floor Total 157.3     |
| Terrace. 77.3   Upper Floor Total 156.9   Exterior Sala 16.0   Car Port 16.0 Exterior Total 32.0                                                                                                                                                                                                                                  | Upper Floor                  |
| Upper Floor Total 156.9   Exterior 16.0   Sala 16.0   Car Port 16.0   Exterior Total 32.0                                                                                                                                                                                                                                         | Living                       |
| Exterior   Sala                                                                                                                                                                                                                                                                                                                   | Terrace77.3                  |
| Sala 16.0   Car Port 16.0   Exterior Total 32.0                                                                                                                                                                                                                                                                                   | Upper Floor Total 156.9      |
| Car Port                                                                                                                                                                                                                                                                                                                          | Exterior                     |
| Car Port                                                                                                                                                                                                                                                                                                                          | Sala                         |
|                                                                                                                                                                                                                                                                                                                                   |                              |
| Total Area346.1                                                                                                                                                                                                                                                                                                                   | Exterior Total 32.0          |
|                                                                                                                                                                                                                                                                                                                                   | Total Area346.1              |