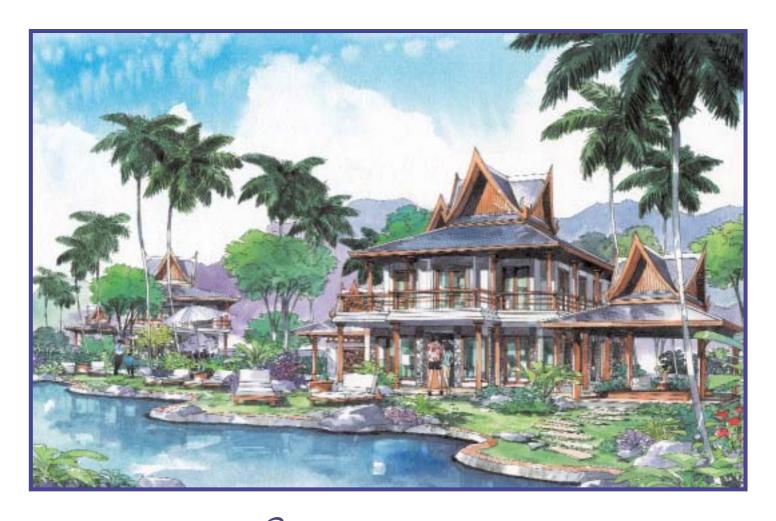

Suriyana's five villas are set around a work of art; a 33M free form swimming pool complete with overhanging trees and cascades of tropical flowers. The pool, surrounded by moss-covered rocks, provides each villa with its own private access and seating area. This hidden pool might have been set deep within a tropical forest, had it not been carefully engineered by a team of experts. At night, the cool waters come alive with subtle lighting adding a little romance as you relax on a balmy night with friends.

Ascending to the upper level your party gasp as they enter the spacious living/dining salon with its lofty vaulted tabac wood ceiling, daeng wood columns and walls of sheer glass. Spot lit alcoves house your objects d'art and collectibles. The kitchen, equipped throughout with the latest European appliances, fitted units and granite surfaces, exudes professionalism, but certainly invites a little creativity from amateurs. The silence of the air conditioning, delivered through vents in the wood flooring, is broken only by the sound of cicadas outside as they break into song. You move out alone onto the balcony in time to catch the sun melt over the horizon to mark another day. Your guests have just sat down to dinner in the sala below. You take a breath, look up at a blanket of stars unfolding in the night sky above and pause for a moment of quite contemplation...