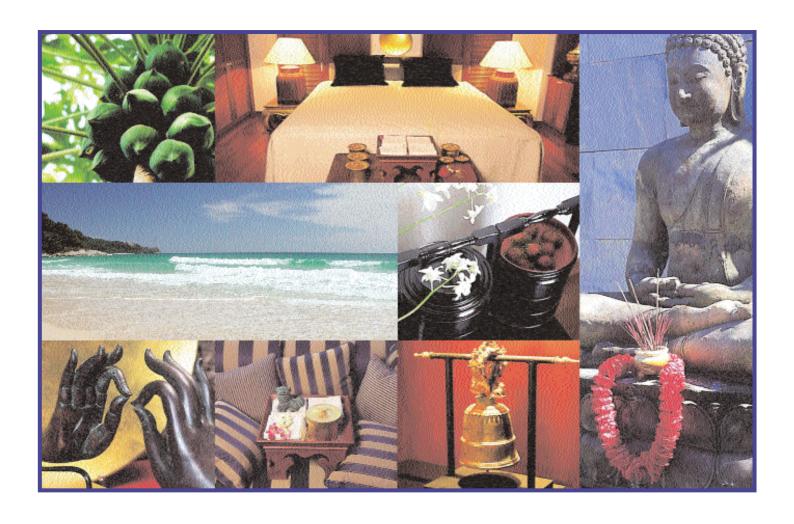

Close your eyes for a moment and imagine: decorative Balinese gateways opening to reveal exotic gardens, steep Thai roofs clad tastefully in ceramic tiles and a skyline punctuated only by the silhouettes of coconut palms. It's late in the day and the sky is beginning to bruise with a sienna sunset. The sweet scent of evening jamba hangs in the air as your party of guests arrive for dinner. Moving past carved stone inlays on either side of the entrance they pass through elegant framed glass doors into the main hallway. To the far end a Buddhist sculpture welcomes them serenely. The interior glints and glows with soft lighting, creating tones of copper and gold on the white walls and maka wood flooring.

From here one has access to three bedrooms, two bathrooms and maids/utility room situated on the lower level. All bedrooms convey the luxury of open space with built-in louvered door wardrobes and floor to ceiling glass windows opening directly onto landscaped gardens. The bathrooms, thoughtfully finished in black granite, terrazzo and tiled in all wet areas, are bathed in natural light. Dream-like, tranquil with hints of the avant-guard touches you might expect from a man who has had a life long passion for design. Fred Majoor's work, so often featured in top design magazines is renowned as much for its creative use of space as for its witty details.

Ascending to the upper level your party gasp as they enter the spacious living/dining salon with its lofty vaulted tabac wood ceiling, daeng wood columns and walls of sheer glass. Spot lit alcoves house your objects d'art and collectibles. The kitchen, equipped throughout with the latest European appliances, fitted units and granite surfaces, exudes professionalism, but certainly invites a little creativity from amateurs. The silence of the air conditioning, delivered through vents in the wood flooring, is broken only by the sound of cicadas outside as they break into song. You move out alone onto the balcony in time to catch the sun melt over the horizon to mark another day. Your guests have just sat down to dinner in the sala below. You take a breath, look up at a blanket of stars unfolding in the night sky above and pause for a moment of quite contemplation...

Suriyana's five villas are set around a work of art; a 33M free form swimming pool complete with overhanging trees and cascades of tropical flowers. The pool, surrounded by moss-covered rocks, provides each villa with its own private access and seating area. This hidden pool might have been set deep within a tropical forest, had it not been carefully engineered by a team of experts. At night, the cool waters come alive with subtle lighting adding a little romance as you relax on a balmy night with friends.