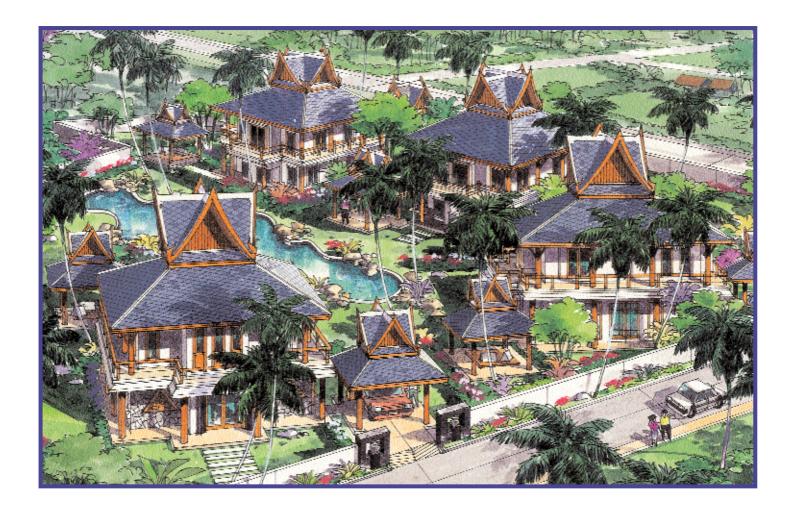

# Suriyana: The vision of a master designer

TIVE contemporary Thai villas and two Papartments set in tropical gardens around a naturally styled swimming pool in the heart of Phuket's most desirable address, Surin Beach village. Secluded and secure, yet minutes from the beach, Suriyana is set against a backdrop of green forested hills just 25 minutes from the Phuket International Airport and 20 minutes from Patong. Superb golf courses, spas and restaurants all lie with easy reach as do many of Phuket's most prestigious five star resorts. Suriyana, the brainchild of acclaimed Dutchdesigner Fred Majoor, aims to fuse the very best of Thai and Balinese styles with modern construction techniques. All interiors and exteriors will be finished to the highest western standards.

Suriyana's five villas are set around a work of art; a 33M free form swimming pool complete with overhanging trees and cascades of tropical flowers. The pool, surrounded by moss-covered rocks, provides each villa with its own private access and seating area. This hidden pool might have been set deep within a tropical forest, had it not been carefully engineered by a team of experts. At night, the cool waters come alive with subtle lighting adding a little romance as you relax on a balmy night with friends.